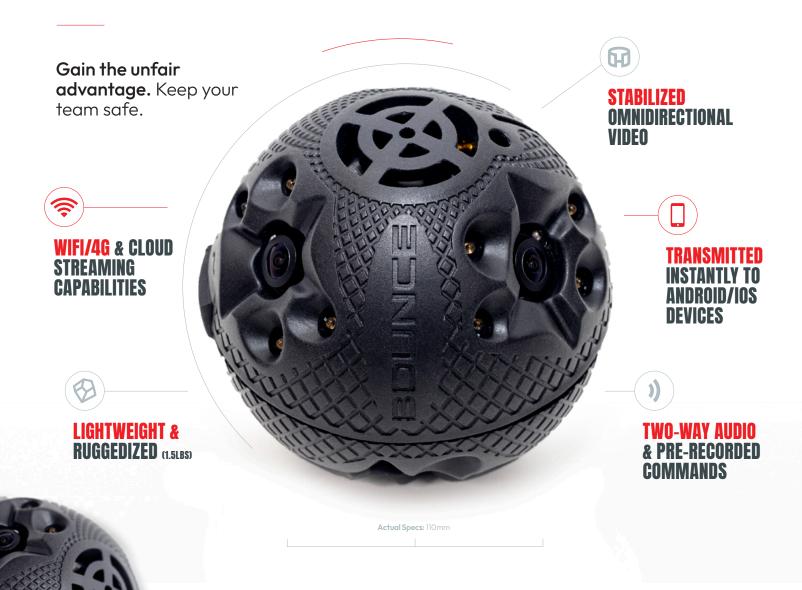

#### REVOLUTIONARY REAL-TIME 360° VIDEO TECHNOLOGY

**This allows multiple users** to look in multiple directions on their devices at the same time — and it records the video in all directions.

**GO** MOBILE

### PRODUCT SPECS

|                                 | EXPLORER 2.5                                                                            | LAND SHARK K-9 CAMERA                                       |
|---------------------------------|-----------------------------------------------------------------------------------------|-------------------------------------------------------------|
| CAMERAS                         | 6x monochrome WVGA                                                                      |                                                             |
| LEDS                            | 130W infrared at peak 850nm (up to HD panoramic)                                        | 2 extra 130W infrared at peak<br>850nm (up to HD panoramic) |
| FRAME RATE                      | 10+ FPS Omnidirectional / VR video                                                      |                                                             |
| TRANSMISSION RANGE              | Up to 60ft (Unlimited with 4G/<br>LTE)                                                  | 200+ ft (Unlimited with 4G/LTE)                             |
| DURABILITY                      | Tested for more than 25 drops<br>onto concrete from 7ft (exceeds<br>mil spec for drops) | Rugged & stabilized for dog's movements                     |
| BATTERIES                       | Dual 1800mAh Lithium-ion with protection circuit                                        | 4 1800mAh Lithium-ion with protection circuit               |
| RUN-TIME                        | 2+ hours with flash, 4-5 hours without                                                  | 4 hours with LEDs, up to 8 hours without                    |
| COMPATIBILE TABLETS/SMARTPHONES | Android/iOS                                                                             |                                                             |
| POLE/TETHER ATTACHMENT          | Standard 1/4-20 thread                                                                  |                                                             |
| CHARGING                        | Standard USB-C port (car charger optional)                                              |                                                             |
| WARRANTY                        | 1 year limited                                                                          |                                                             |
| WEIGHT                          | 1.5lbs                                                                                  | Under 2lbs                                                  |