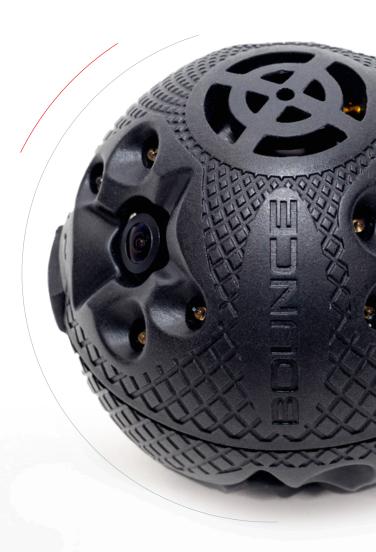

## THROWABLE CAMERAS

#### REVOLUTIONARY REAL-TIME 360° VIDEO TECHNOLOGY

**This allows multiple users** to look in multiple directions on their devices at the same time — and it records the video in all directions.

**GO** MOBILE