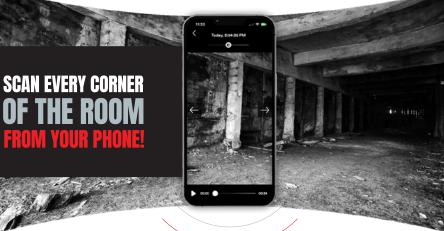

#### **REVOLUTIONARY REAL-TIME 360° VIDEO TECHNOLOGY**

This allows multiple users to look in multiple directions on their devices at the same time – and it records the video in all directions.

## **GO MOBILE**

TRADITIONAL CAMERAS MISS MOST OF THE ACTION. NOTHING ESCAPES OUR VIEW.

Panable 360-degree video allows you to view all angles in seconds.