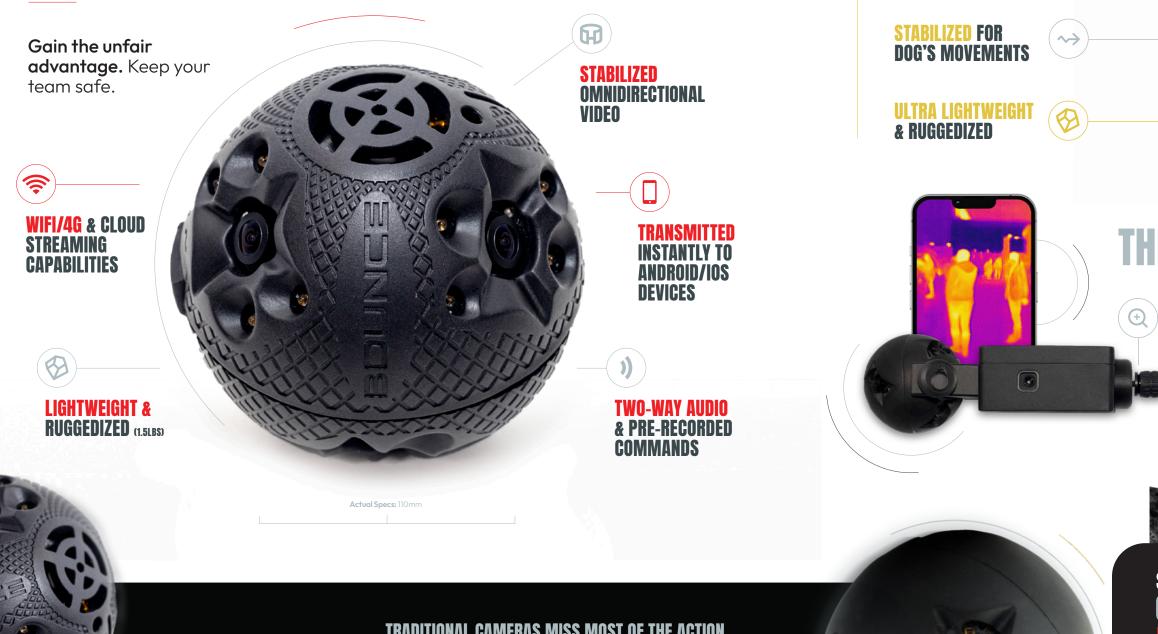

#### **REVOLUTIONARY REAL-TIME 360° VIDEO TECHNOLOGY**

This allows multiple users to look in multiple directions on their devices at the same time – and it records the video in all directions.

## **GO MOBILE**

TRADITIONAL CAMERAS MISS MOST OF THE ACTION. NOTHING ESCAPES OUR VIEW.

Panable 360-degree video allows you to view all angles in seconds.

## K-9 CAMERAS

Keep your K-9 partner safe with instant 360-degree stabilized video and a lightweight custom fit.

ALL THE SAME GREAT FEATURES, BUT WITH

**INCREASED RANGE** 

## THERMAL POLE CAMERA

SEAMLESSLY SWITCH FROM THERMAL TO 360 DEGREE VIEW

**EXTENDS FROM 2FT TO 6.6FT** 